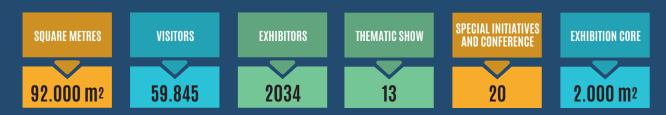

The last edition was attended by 2034 exhibitors and 59,845 professional visitors (+ 52% from the previous edition). A success that involved not only Italian companies, but also international ones, with the presence of 9 buyers delegations from Algeria, Egypt, Germany, India, Marocco, Poland, Switzerland, Tunisia and Turkey. Moreover it took place the first italo-German Forum Summit on the themes of reshoring and new mobility.

### THE CORE OF THE EXHIBITION:

The exhibition core represents a real laboratory of innovation ideas for the manufacturing industry. A demonstration and training area organized with the cooperation of the show's exhibitors on topical issues.