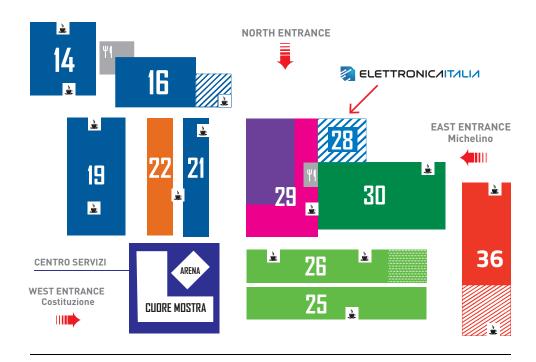

n of fire extinguisher in accordance with the law, municipal charges for advertising on signs and exhibitor's company name, cleaning ordinary stand cleaning - € 10.50 m².

## **COMMUNICATION**

A distinctive element of Senaf's events is the media campaign.

Thanks to the synergy of the Tecniche Nuove SpA publishing group, of which Senaf is a part, the event's media campaign will rely on extensive planning through the most authoritative off-line and online specialized technical magazines in addition to traditional media such as local and national daily press, radio and television, and social media

Integrated communication with Tecniche Nuove Group, Europe's largest publisher in the professional field













#### FAIRS ORGANISED BY SENAF



www.senaf.it



## THE EXHIBITION CENTRE





## PAD.



## The value of BolognaFiere

- Strengthening connections and infrastructures
- Potential growth in visitors
- Improving international development
- Expansion of product sectors with new production areas
- Increased availability of exhibition space



Project and direction







Follow us on

**DIRECT CONTACT**info@mecspe.com