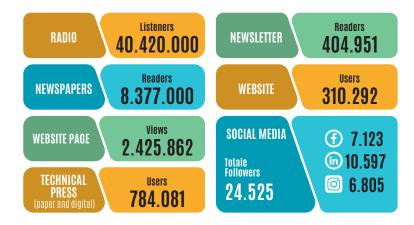

# USERS REACHED THROUGH THE COMMUNICATION CAMPAIGN

\* Mecspe data 2023

\*\* Multiple answer - Mecspe data 2022

\*\*\* The main professions - Mecspe data 2022

Detailed analysis of 2023 data under development