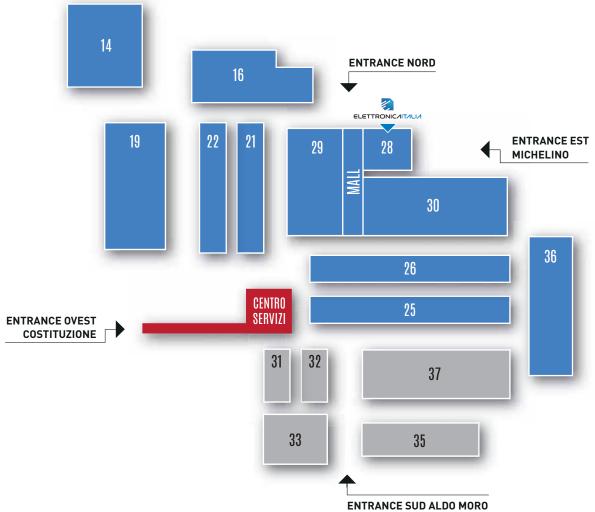

# THE EXHIBITION CENTRE

## The value of BolognaFiere

- Strengthening connections and infrastructures
- Potential growth in visitors
- Improving international development
- Expansion of product sectors with new production areas
- Increased availability of exhibition space