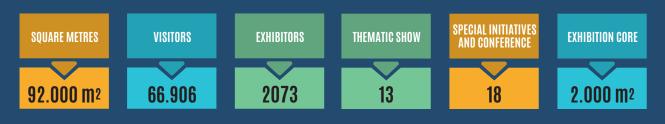

# 66.906\* PROFESSIONAL PARTICIPANTS

The last edition was attended by 2073 exhibitors and 66,906 professional visitors (+ 12% from the previous edition). A success that involved not only Italian companies, but also international ones, with the presence of 6 buyers delegations from Algeria, Germany, Marocco, Poland, Tunisia and Turkey. Moreover it took place the second Italo-German Forum Summit focused on sustainable mobility, digitisation and security.

# FIGURES STEADILY ON THE RISE (2024 edition data)