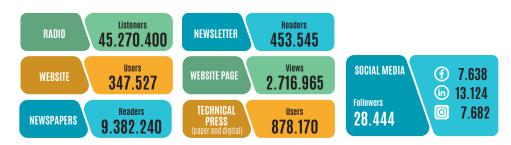

# USERS REACHED THROUGH THE COMMUNICATION CAMPAIGN \*

# COMMUNICATION

A distinctive element of Senaf's events is the media campaign.

Thanks to the synergy of the Tecniche Nuove SpA publishing group, of which Senaf is a part, the event's media campaign will rely on extensive planning through the most authoritative off-line and online specialized technical magazines in addition to traditional media such as local and national daily press, radio, television and social media

Integrated communication with Tecniche Nuove Group, Europe's largest publisher in the professional field