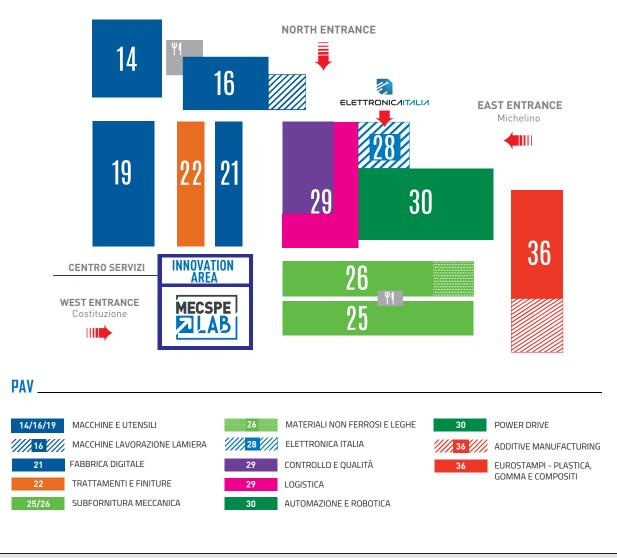

#### MECSPE TRADE TOPICS

ADDITIVE MANUFACTURING AUTOMAZIONE E ROBOTICA CONTROLLO E QUALITÀ **ELETTRONICA ITALIA** EUROSTAMPI - PLASTICA, GOMMA E COMPOSITI **FABBRICA DIGITALE** LOGISTICA MACCHINE E UTENSILI MACCHINE LAVORAZIONE LAMIERA MATERIALI NON FERROSI E LEGHE POWER DRIVE SUBFORNITURA MECCANICA TRATTAMENTI E FINITURE