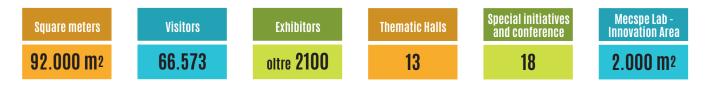

## Figures steadly on the rise (2025 edition data)

The 2025 edition hosted over 2,100 exhibiting companies and 66,573 visitors, including 12 foreign buyer delegations from Algeria, Bosnia and Herzegovina, Croatia, Ethiopia, India, Morocco, Mexico, Poland, the Czech Republic, Turkey, Hungary, and Uzbekistan. With more than 100 conferences, some of international scope, MECSPE offers a unique opportunity for in-depth discussion and exchange on the most innovative topics in the manufacturing sector.